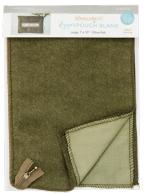

# ZypperPOUCH BLANK

KDKB225, 227, 229 KDKB226, 228, 230

Felt Zipper Pouch Blank Small 6 x 8", Large 7 x 10"

Pricing: S \$6.95/\$3.48, L \$7.95/\$3.98 Release Date: November 2020

**DESCRIPTION:** Soft and easy to hoop, Kimberbell's Felt Zipper Pouch Blanks include a sewn-in zipper and serged, open side seams. Add your favorite embroidery design, then sew up the sides with a simple straight stitch! Available in large and small sizes, Felt Zipper Pouch Blanks are fully lined and come in a variety of beautiful colors.

## **Small Zipper Pouch**

KDKB225 Blush UPC: 818514022247 KDKB227 Olive UPC: 818514022179

KDKB229 Heather Grey UPC: 818514022278

#### Large Zipper Pouch

KDKB226 Blush UPC: 818514022254 KDKB228 Olive UPC: 818514022261 KDKB230 Heather Grey UPC: 818514022285