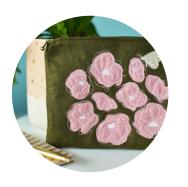

### COORDINATING PRODUCT LINES:

KD595 Sweet & Snarky: Kimberblank Appliques KD598 Blossoms & Butterflies: Kimberblank Appliques MATERIALS: Premium Felt, 100% Polyester

CARE: Can be gently washed in a washer and dryer. Once the pouch is embroidered it is recommended to spot clean only.