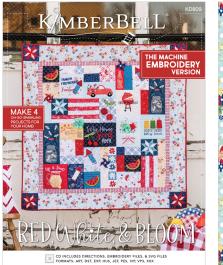

## RED, White, & BLOOM

MACHINE EMBROIDERY

Beautiful

KD809 Red, White, & Bloom Embroidery Version Hoop Size: 5x7 Additional larger hoopings available. UPC: 818514022353 Pricing: \$59.95/\$29.98 \*Prices listed are introductory prices. Beginning July 4th, the MSRP will be \$69.95. Release Date: 3/17/2021

**DESCRIPTION:** Three cheers for the **Red**, White, & Bloom! Kimberbell's patriotic quilt honors "Home Sweet Home" with twinkling Fairy Lights, applique stars, and more. A pickup truck leads the hometown parade, while a vintage grill warms up for the barbecue. Fireflies in "glass" Mason jars glow with the flip of a switch, and sparkling rockets celebrate "Family, Fireworks, & Freedom!" With stars, stripes, melons, and more, Red, White, & Bloom perfectly coordinates with Kimberbell's Main Street Celebration Bench Pillow.

FINISHED QUILT SIZE: 40 x 40"

#### **BONUS PROJECTS:**

Beautiful & Bright Denim Tote Something Sweet Tea Towel Posies & Pinwheels Table Topper

FORMAT: Book with CD

STABILIZER: KDST111-123 Light Mesh Cut-Away Stabilizer, KDST120-122 Wash-Away Stabilizer, KDST123-124 Wash-Away Sticky-Back Stabilizer, KDST126-127 Fusible Backing

DESIGN FILE FORMATS: ART, DST, EXP, HUS, JEF, PES, VIP, VP3, XXX, SVG files for cutting

HOOP SIZE: 5x7, Additional larger hoopings available.

My Home

**TECHNIQUES FEATURED:** Vinyl applique, mylar applique, dimensional mylar, pocket parade truck bed, fairy light installation, freestanding embroidery, and pull flowers.