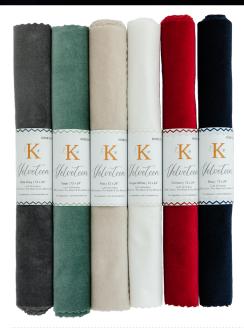

## EXPERIENCE THE JOY OF CREATIVITY

eleen

**KDKB1246, 1247, 1249-1252** Velveteen 12 x 24" Sheet Pricing: \$7.95/\$3.98 Release Date: February 2021

**DESCRIPTION:** Soft, supple, and oh-so touchable, **Kimberbell Velveteen** adds a lush dimension to a variety of sewing, crafting, and machine embroidery projects. Colors include Antique White, Navy, Crimson, and more! Available as a 12 x 24" sheet, Velveteen is ideal for **Annika's Throw Pillows** and other lovely and luxurious Kimberbell projects.

## UPC:

KDKB1246 Slate Grey UPC: 818514022681 KDKB1247 Sage UPC: 818514022674 KDKB1249 Flax UPC: 818514022650 KDKB1250 Antique White UPC: 818514022643 KDKB1251 Crimson UPC: 818514022704 KDKB1252 Navy UPC: 818514022698