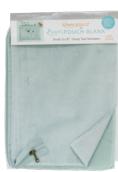

# LypperPOUCH BLANK

KDKB231, 233, 235 KDKB232, 234, 236

Velveteen Zipper Pouch Blank Small 6 x 8", Large 7 x 10"

Pricing: S \$8.95/\$4.48, L \$9.95/\$4.98 Release Date: November 2020

**DESCRIPTION:** With a sewn-in zipper and luxurious texture, Kimberbell's Velveteen Zipper Pouch Blanks have serged, open side seams for easy hooping. Embellish with your favorite embroidery design, then sew up the sides with a simple straight stitch! Velveteen Zipper Pouch Blanks are fully lined and available in a variety of colors in large and small sizes.

MATERIALS: Lush Velveteen, Cotton

CARE: Can be gently washed in a washer and dryer. Once the pouch is embroidered it is recommended to spot clean only.

PRODUCT DIMENSIONS: S 9" x 0.375" x 6.5", L 12" x 0.375" x 8"