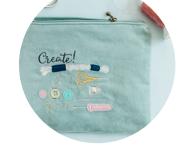

# LypperPOUCH BLANK

KDKB231, 233, 235 KDKB232, 234, 236

Velveteen Zipper Pouch Blank Small 6 x 8", Large 7 x 10"

Pricing: S \$8.95/\$4.48, L \$9.95/\$4.98 Release Date: November 2020

**DESCRIPTION:** With a sewn-in zipper and luxurious texture, Kimberbell's Velveteen Zipper Pouch Blanks have serged, open side seams for easy hooping. Embellish with your favorite embroidery design, then sew up the sides with a simple straight stitch! Velveteen Zipper Pouch Blanks are fully lined and available in a variety of colors in large and small sizes.

MATERIALS: Lush Velveteen, Cotton

CARE: Can be gently washed in a washer and dryer. Once the pouch is embroidered it is recommended to spot clean only.

PRODUCT DIMENSIONS: S 9" x 0.375" x 6.5", L 12" x 0.375" x 8"