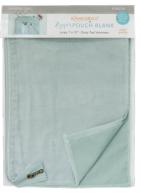

# LypperPOUCH BLANK

KDKB231, 233, 235 KDKB232, 234, 236

Velveteen Zipper Pouch Blank Small 6 x 8", Large 7 x 10"

Pricing: S \$8.95/\$4.48, L \$9.95/\$4.98 Release Date: November 2020

**DESCRIPTION:** With a sewn-in zipper and luxurious texture, Kimberbell's Velveteen Zipper Pouch Blanks have serged, open side seams for easy hooping. Embellish with your favorite embroidery design, then sew up the sides with a simple straight stitch! Velveteen Zipper Pouch Blanks are fully lined and available in a variety of colors in large and small sizes.

MATERIALS: Lush Velveteen, Cotton

CARE: Can be gently washed in a washer and dryer. Once the pouch is embroidered it is recommended to spot clean only.

PRODUCT DIMENSIONS: S 9" x 0.375" x 6.5", L 12" x 0.375" x 8"