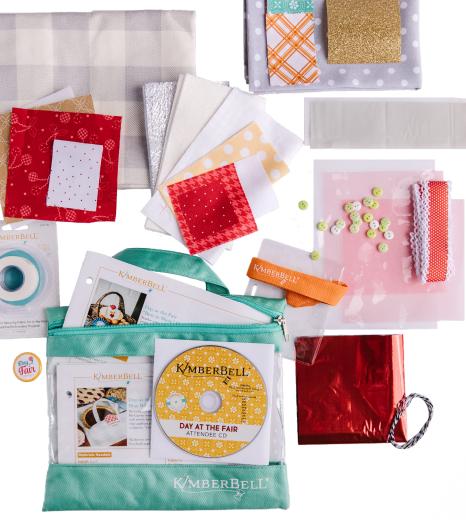

## EVENT PROJECT KIT

Featured here is the Event Project Kit for Day at the Fair! We bundle all of the fabric and embellishments into our exclusive zipper tote, including the design CD, Kimberbell Tools and Blanks, full-color instructions, and more! Become a Certified Shop through Kimberbell Event Academy! As a Certified Shop, you will be qualified to host Kimberbell one-day, two-day, and four-hour Spark Events. You'll also learn how to increase your business through effective marketing strategies and teaching techniques!

Each event has a clever theme and includes a specific set of skill-building projects. For example, at our Day at the Fair event, customers will learn over-the-edge applique, create texture and dimension with Applique Glitter, Vinyl, and Mylar, and make an oven mitt in-the-hoop. All projects are completed during the event, giving your customers a productive and satisfying experience they'll love.