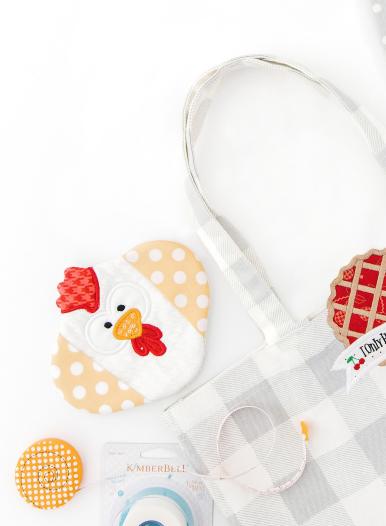

Each event has a clever theme and includes a specific set of skill-building projects. For example, at our Day at the Fair event, customers will learn over-the-edge applique, create texture and dimension with Applique Glitter, Vinyl, and Mylar, and make an oven mitt in-the-hoop. All projects are completed during the event, giving your customers a productive and satisfying experience they'll love.